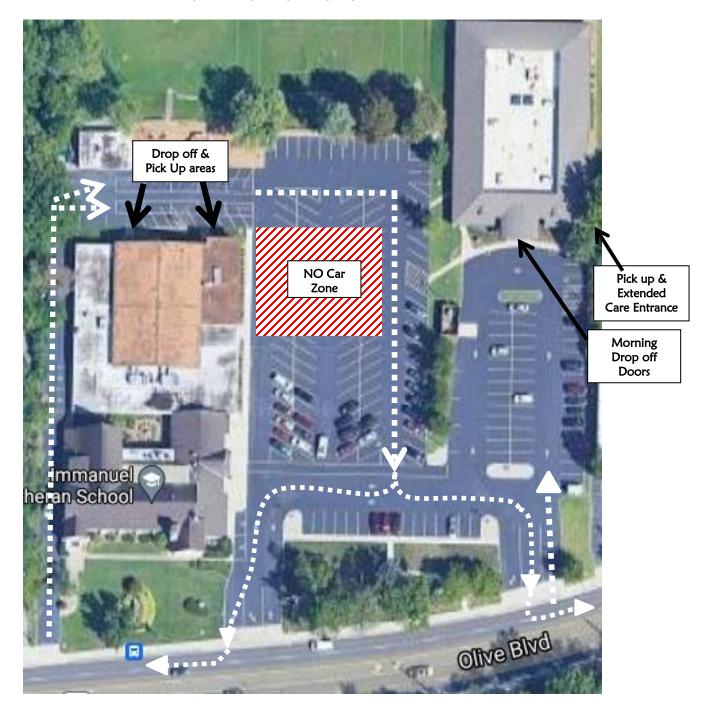

## Below is a review of our facility parking lot use procedures:

- Enter through the west most drive for West building pick up
- Enter through the east most drive for East building pick up
- Drop Off & Pick up areas remain the same
- **NO car zone** insure safety of families
- Exit procedure
  - $\circ$   $\;$  Please use the main west drive if you want to go west on Olive
  - Please use the east building drive if you want to go east on Olive
  - Children are all around our campus, please travel no more than 5 mph until you exit our lots, for everyone's safety

## This procedure will be used for both drop off and pick up every day.